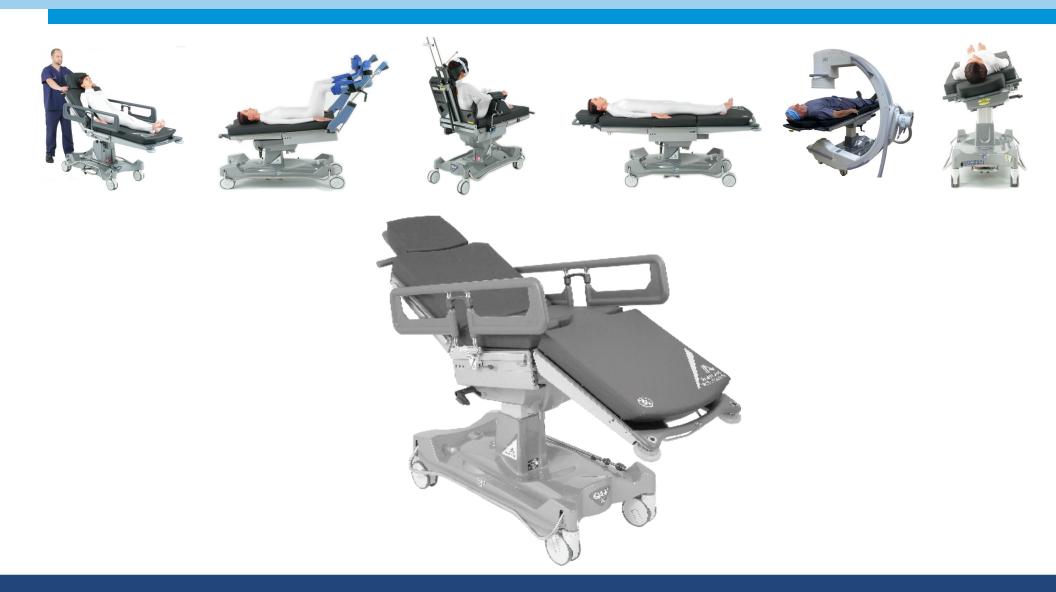

#### **Standard Features**

|   | Powered Height adjustable - Height range 26.5" - 42.5"                                              |
|---|-----------------------------------------------------------------------------------------------------|
|   | Powered Backrest - Adjustable                                                                       |
|   | Powered Lateral Tilt - Electrically operated 12º left or right                                      |
|   | Powered Trendelenburg - Electrically operated 20° Trend / 12° reverse Trend                         |
|   | Powered Sliding Top - Allows greater surgical access to both head and foot end                      |
|   | Articulating Headrest - Removable, interchangable with dual articulation                            |
|   | Full length siderails - Folding and removable                                                       |
| _ | Light Weight Removable Foot Section - Removable, push button release and self locking mechanism     |
|   | Surgical Accessory Rail - Stainless steel, USA standard, suitable for all operating                 |
| _ | Latest Caster Technology - Twin wheel casters assist with an exceptionally stable surgical platform |
|   | 5th Wheel Steering - Easily guided by one person                                                    |
| _ | Advanced Breaking System- Operated from either side, braking all 4 casters simultaneously           |
|   | Pushing Handles - Ergonomically positioned                                                          |
| _ | IV Pole - Innovative quick release, safety locking mechanism                                        |
|   | Cylinder Trough - E-size, side loading                                                              |
|   | K8 Pressure Care Mattress - Viscoelastic foam, anti-bacterial and latex free                        |
|   | Infection Control - Anti-bacterial properties and smooth molded surfaces                            |
|   |                                                                                                     |

#### Dimensions

| Overall Length             | 82.7"   |
|----------------------------|---------|
| Overall Width (brakes off) | 32.9"   |
| Maximum Weight             | 550 lbs |
| Minimum Height             | 26.5"   |
| Maximum Height             | 42.5"   |
|                            |         |