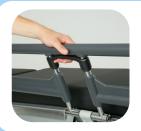

# Full Functionality in a Single Unit

The QA4 comes loaded with many standard features

Removable Siderail

Locking mechanism attaches to surgical accessory rail

**Articulating Headrest** 

Removable

Light weight removable foot section

Push button release and self locking safety mechanism

**Full Length Siderails** 

Adjustable or removable