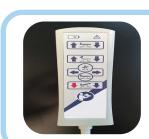

### **Hand Pendant**

Easy electric positioning at the touch of a button

**K8 Pressure Care Mattress** 

Viscoelastic foam, anti-bacterial & latex free