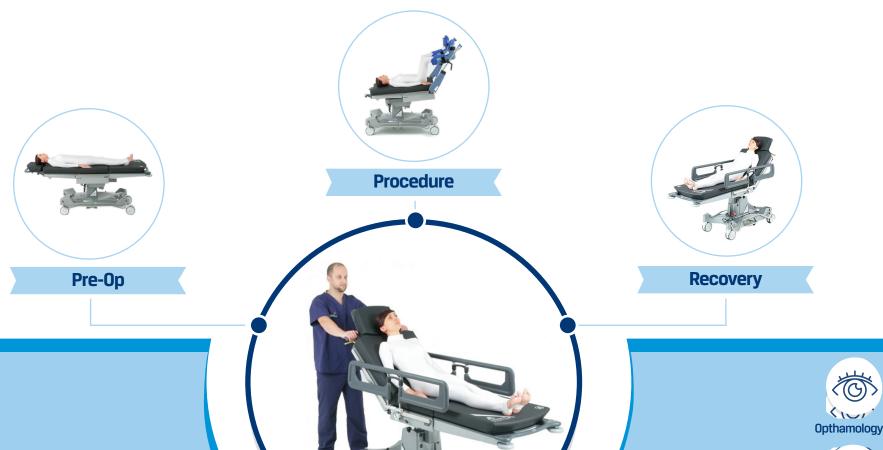

# Full Functionality in a Single Unit

With the QA4 the patient placed in Pre-op, undergoes surgery, and recovers all in the same platform.

The QA4 is different because it provides full functionality across all surgical specialities with virtually no compromise.