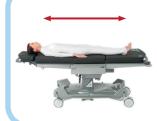

#### 18" Electric Slide

### Sliding Litter Top

Electronically operated slide provides precise positioning

### **Sliding Litter Top**

Electronically operated slide provides precise positioning