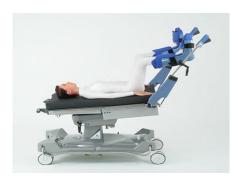

## **Lithotomy Position**

- Maximum slide perineal access
- Removable light-weight leg section