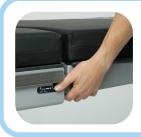

Push button release and self locking safety mechanism

**Full Length Siderails** 

Adjustable or removable