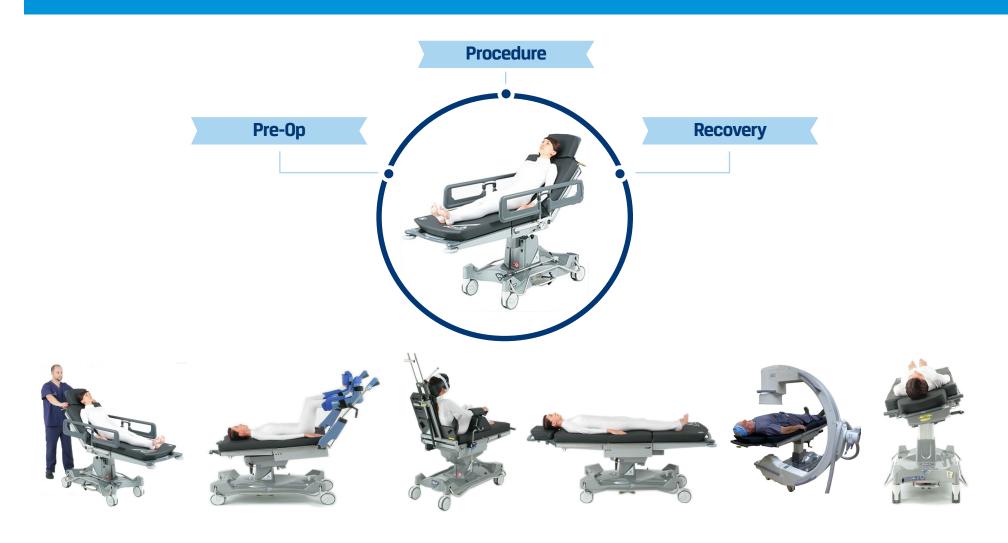

# Full Functionality in a Single Unit

With the QA4 the patient placed in Pre-op, undergoes surgery, and recovers all in the same platform.

The QA4 is different because it provides full functionality across all surgical specialities with virtually no compromise.

# **Surgical Functionality**

#### **Lateral Tilt**

Electrically operated 12° right and left

#### 'C' arm Access

- Unique sliding top allows for exceptional 'C' arm access
- Generous window dimensions

#### 18" Electric Slide

### Sliding Litter Top

Electronically operated slide provides precise positioning

## **Lithotomy Position**

- Maximum slide perineal access
- Removable light-weight leg section