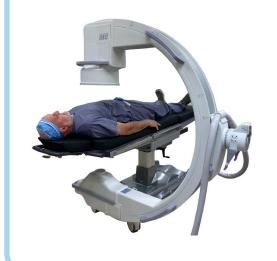

#### 'C' arm Access

- Unique sliding top allows for exceptional 'C' arm access
- Generous window dimensions