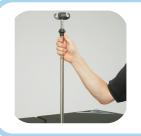

c Slide



### Sliding Litter Top

Electronically operated slide provides precise positioning



## **Lithotomy Position**

- Maximum slide perineal access
- Removable light-weight leg section



# Full Functionality in a Single Unit

The QA4 comes loaded with many standard features



Removable Siderail

Locking mechanism attaches to surgical accessory rail



**Articulating Headrest** 

Removable



Light weight removable foot section

Push button release and self locking safety mechanism



**Full Length Siderails** 

Adjustable or removable



### **Hand Pendant**

Easy electric positioning at the touch of a button



**K8 Pressure Care Mattress** 

Viscoelastic foam, anti-bacterial & latex free



### **Sliding Litter Top**

Electronically operated slide provides precise positioning



#### Removable IV Pole

Innovative quick release, safety locking mechanism