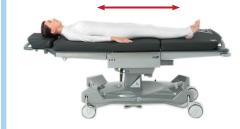

#### 18" Electric Slide

### Sliding Litter Top

Electronically operated slide provides precise positioning

### **Sliding Litter Top**

Electronically operated slide provides precise positioning